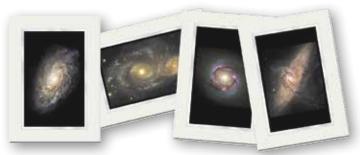

Order Set HRH4

Set HRH4. Eight Cards - two of each image.

Heavenly Reflections - Set HRH5. Four galaxy images include: Majestic Spiral Galaxy NGC 4414, A Grazing Encounter of Two Spiral Galaxies, Infant Stars Ring Core of Galaxy NGC 4314, and Galactic Silhouettes.