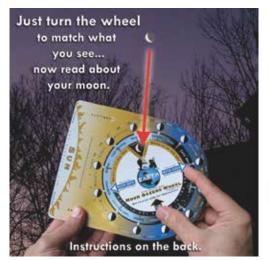

## Moon Gazers' Wheel

The Moon Gazers' Wheel is so simple to use - just look at the moon in the sky and turn the wheel to match what you see. From there you can read all the helpful information around the wheel:

- name of the phase (waxing gibbous, etc.)
- moon's position in orbit relative to the earth
- day of the lunar month
- relative sun direction
- moon rise and moon set rudimentary times
- period of day/night the moon is in the sky

The Moon Gazers' Wheel is sold in packs of two. Pack of 2, Order Item: MGW (\$11.95)

Perfectly sized (6.5" x 8") to go with you or sit by your back door ready for those nights you look up and wonder...