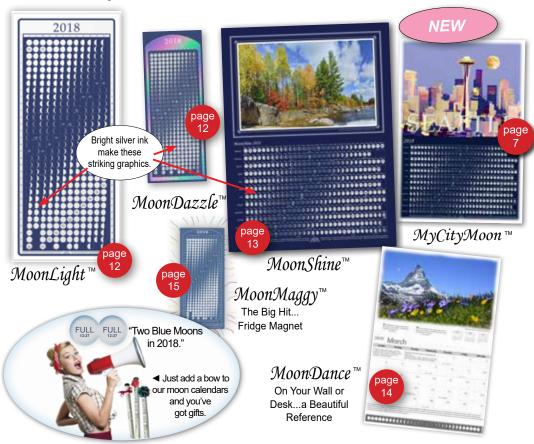

MoonDazzle is specially designed with cratered moon surface images printed with reflective silver ink - the entire array has a dazzling, eye-catching effect.

Just add a bows you've got gifts!

### MoonDazzle™

A smaller, similar version of our MoonLight calendar (left). Grid section shows the daily phase of the moon in silver moons featuring its cratered surface. Times of the New, and Full moons are shown in Universal Time. Included MoonWatcher guide contains articles related to eclipses, apogee/perigee, blue moons, etc. 8" x 20". Printed on quality, recycled paper. Rolled in a clear Gift Tube.

### The Original Moon Phase Chart

MoonLight™

Our beautiful, astronomically correct chart of each day's phase of the moon. Silver crescents are keyed to the date and day of the week. Times of the New and Full moon are shown in Universal Time. Included with each MoonLight graphic is a copy of our MoonWatcher guide which features articles related to eclipses, apogee/perigee, blue moons, etc. Printed on quality recycled paper. 16" x 36.5". Rolled in a clear Gift Tube with end caps.

12 Moonlit views from exotic landscapes around the world to grace your wall. This is the only standard form wall calendar to include Moon Phase Strips™ that illustrate the actual daily phase of the moon. MoonWatcher Guide inside, poetry and verse, notes/diagrams on special moon/sky events.

MoonMaggy is perfect for your refrigerator or other magnetic surfaces. Grid section shows the daily phase of the moon for 2018. Each MoonMaggy comes with a free MoonOverMe Almanac Card on which is printed another daily moon phase calendar. Thin magnetic material - easy to mail. 3.5" x 8" (folded card is 4" x 9.25"). Sold in packs of 3 and packs of 12 with a matching number of free MoonOverMe Almanac Cards.