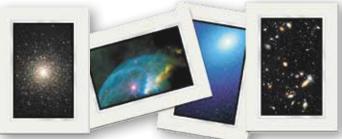

Order Set HRH5

Set HRH5. Eight Cards - two of each image.

Heavenly Reflections - Set HRH6. Four images include: The Bubble Nebula, Elliptical Galaxy M32, The Hubble Deep Field North, and Star Cluster M80.