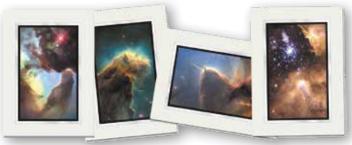

### Some of the calendar examples >

(city art subject to change from depicted)

Sets of Eight Cards/Envelopes - Two Cards of Each Image!

Heavenly Reflections - Set HRH1. Four planetary nebulae images include: The Eskimo Nebula, The Glowing Eye of NGC6751, The Stingray Nebula, and the Eight Burst Nebula.