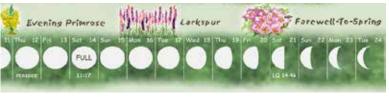

### Fascinated with Blue Moons? A double occurrence happens in 2018, then not again until 2037.

n January 2, 2018 the moon will be full. The clock keeps ticking, an average lunation cycle of approximately 29.5 days goes by and on January 31 there is another full moon. There is nothing unusual about this cycling through moon phases. Take your pick of when to start and stop to measure the cycle. First quarter to first quarter, new moon to new moon, it is just a simple cycle. But humans look for patterns, and it doesn't escape the eye, that on January's calendar page there are two full moons. We normally have only one per month in the typical month of 30-31 days, but if there is a full moon in those first days, then a second full moon can occur before the end of the month. While not astronomically significant, this second full moon in a month enjoys being named for its "not so frequent" occurrence, a Blue Moon.

If January has a Blue Moon, then the setup for a second Blue Moon in the same year is nearly assured with a February of only 28 days. In 2018, the next full moon after the January 31 is March 1-2. On March 31 the second full moon in March occurs - another Blue Moon, the second one in 2018. This nearly identical setup next happens in 2037. Now you can answer the question: "What is more rare than a Blue Moon?" Answer: a double Blue Moon year.