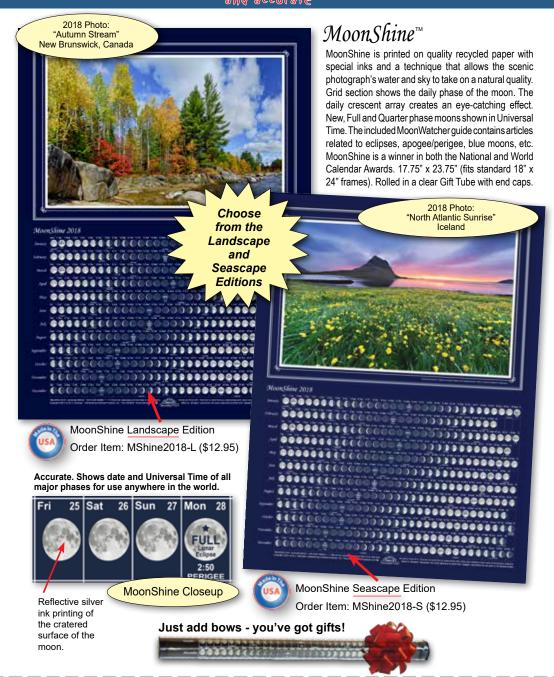

#### On the Cover

New Brunswick, Canada is certainly one of the areas in North America to show its autumn leaf colors early in the season. Photographer Graham Hobster captured this scene at their peak.

Get the full, wide-angle image on our MoonShine 2018 - Landcape Edtion calendar – see page 13.