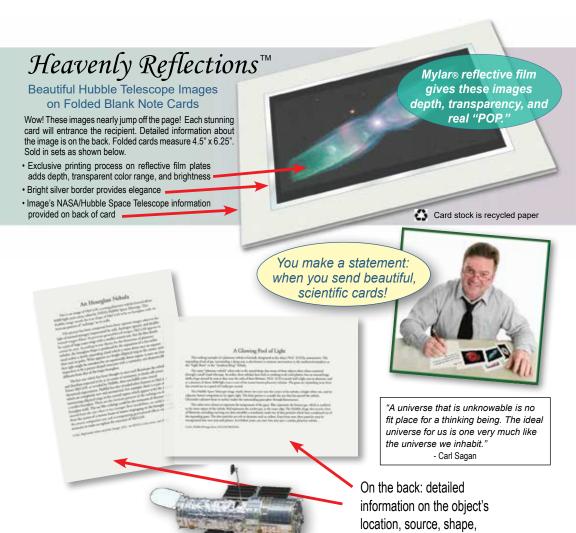

### Some of the calendar examples >

(city art subject to change from depicted)

Sets of Eight Cards/Envelopes - Two Cards of Each Image!

Heavenly Reflections - Set HRH1. Four planetary nebulae images include: The Eskimo Nebula, The Glowing Eye of NGC6751, The Stingray Nebula, and the Eight Burst Nebula.

coloration and credit citation.

Order Set HRH1

Set HRH1 Eight Cards - two of each image.

Heavenly Reflections - Set HRH2. Four planetary nebulae images include: The Ring Nebula, Butterfly Nebula M2-9, The Cat's Eye Nebula, and Hourglass Nebula.