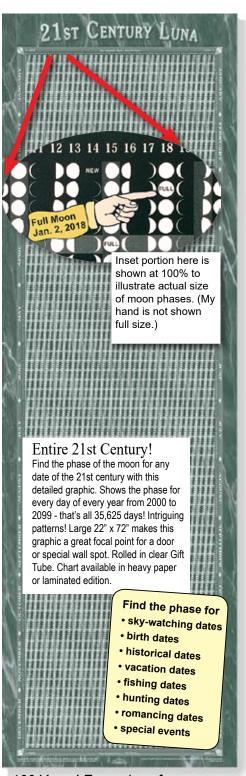

100 Years! Every day of every year from 2000 to 2099

This large laminated chart is 22" x 72" (fits nicely on a door) or keep it stored in its plastic tube for conveniently rolling it out on a table. Lamination allows you to draw on it with erasable markers.

## 21st Century Luna™

Incredible - all 36,525 moon phases in the 100 year span from 2000 to 2099. If you like looking for patterns in moon phases or are just plain curious about what the moon phase was/will be on a certain date in the 21st Century, then this chart is for you. Great for the classroom or a location where you want to make an astronomical statement.

Rolled in a clear Gift Tube with end caps.

Laminated Editon: Order Item: CENT21-L (\$26.95)

Paper Editon: Order Item: CENT21-P (\$20.95) (Note: paper edition not available online - call to order.)

We also have a few 20th Century Luna charts left (unlaminated). If you want to purchase any of these, please contact us directly - not available online.