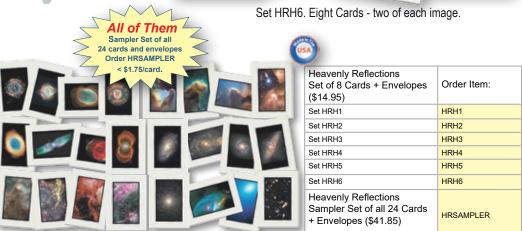

Order Set HRH5

Set HRH5. Eight Cards - two of each image.

Heavenly Reflections - Set HRH6. Four images include: The Bubble Nebula, Elliptical Galaxy M32, The Hubble Deep Field North, and Star Cluster M80.

Order Set HRH6