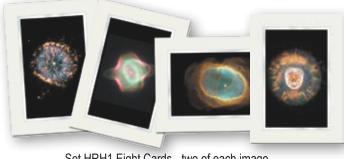

coloration and credit citation.

Order Set HRH1

Set HRH1 Eight Cards - two of each image.

Heavenly Reflections - Set HRH2. Four planetary nebulae images include: The Ring Nebula, Butterfly Nebula M2-9, The Cat's Eye Nebula, and Hourglass Nebula.