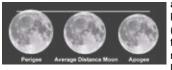

#### Supermoons? How to spot them!

The moon's elliptical orbit around the earth puts it sometimes at points farthest away (apogee) and closest (perigee) from the earth. These distances change a little bit from one perigee to the next. In a given year one could find one perigee closer than the rest. When a perigee and the full/new moon happen on the same date we have what is popularly known as a "Supermoon." There is more hype than substance attached with the visual aspects to these events. Accounts of previous full moon supermoons have vastly overstated how much larger

and brighter the moon would be. Astronomers have long known these and call them a perigean full/new moon (or perigee full/new moon). More important is to know that every perigee coincident with either a full or new moon has much more noticeable impact in higher and lower tide height/depth values. The closest full moon

nearly coincident with a perigee occurs on January 1-2. A slightly more distant perigee of January 30 is nearly coincident with the full moon of January 31, 2018.

Sure, the calendars are elegant, but they are useful as well... with references to Solstices, Equinoxes, Eclipses, Apogee, Perigee, Moon Phases, etc.