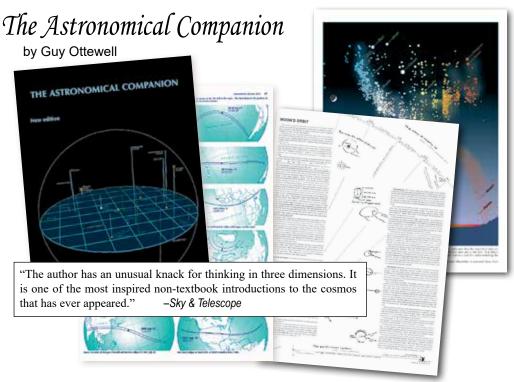

#### All the classic astronomy knowledge a beginner needs, intelligently delivered.

A general guide to astronomy; some say it should be called the Astronomical Treasury. This atlas-sized book builds a solid understanding for the coordinate systems and features of space on a series of 30 large diagrams, each of an ever expanding sphere. Move from the moon's orbit, to the planets, comets, to nearby stars, then remote stars, our Milky Way Galaxy, local group of galaxies, the Virgo cloud, and on to the limits of the universe. 11" x 15". 73 pages.

- · Seasons, traditional dates, world calendars, time
- Catalogue of star name and derivations
- Coordinate systems, precession
- Moon: phases, orbit, saros, eclipses
- H-R Diagram (star color, luminosity, type)
- · Catalogue of star name and derivations
- · Constellations, asterisms,
- Meteor showers
- Double stars

Order Item: COMP (\$29.95)