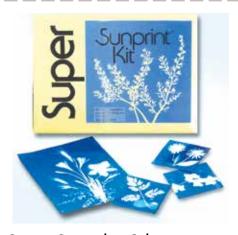

### Super Sunprint Kit

Have hours of fun making photographic-type prints with the Super Sunprint Kit. Just place an interesting object on a sheet of Sunprint paper, expose it to the sun for a few minutes, immerse the paper in water, and watch as a permanent image appears. Safe for all ages. Recommended for ages 6 and up. 15 sheets 8" x 10" plus plexiglas sheet to aid the exposure process.

Great for larger objects or simply cut sheets for smaller projects!

Order Item: SSPK (\$16.95)

Model 22

**Just Dial** 

Your

Date

& Time

Make an old-fashioned flip book from this sheet of preprinted daily moon phases to produce an animation of a complete lunation cycle. Complete instructions and extra student information on the moon printed on the same single sheet. Ages 8 and up. (Recommended adult supervision when using scissors or cutting instrument.) Requires a stapler. Sold in classroom packs of 50. 8.5" x 11".