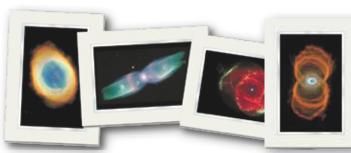

Order Set HRH2

Set HRH2. Eight Cards - two of each image.

Heavenly Reflections - Set HRH3. Four images include: The Tarantula Nebula, The Doradus Nebula, Inside the Crab Nebula, and Supernova 1987A in the Large Magellanic Cloud.

Order Set HRH3

Set HRH3. Eight Cards - two of each image.

Heavenly Reflections - Set HRH4. Four images include: Starbirth Clouds in M-16, Starbirth in the Trifid Nebula, Life Cycle of Stars in Galactic Nebula NGC 3603, and Inside the Lagoon Nebula.