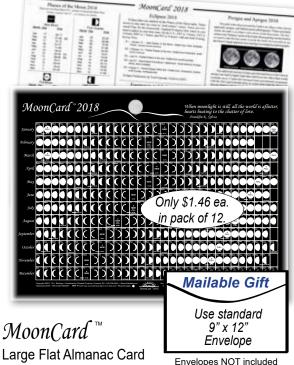

Sold in packs of 10.

Pack of 10, Order Item: MOM2018-010 (\$13.95)

MoonCard provides all the moon phases for the year in an easy to read, day-byday blocks. Grid section shows the date and day of the week as well as any event times for the major phases and dates of apogee/perigee. Back side has further almanac information and tables. Printed on recycled card stock and overcoated

for protection. Calendar side is dark blue. Flat card is 8.5" x 11".

Sold in packs of 6 or 12.

Pack of 6, Order Item: MCARD2018-006 (\$9.50) or Pack of 12, Order Item: MCARD2018-012 (\$17.50)

PRESORTED STANDARD U.S. POSTAGE PAID Celestial Products