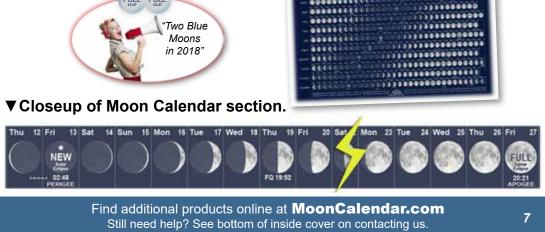

FULL

Just add bows -

you've got gifts!

"Two Blue Moons in 2018"

**FULL** 

Did you know you can determine a "Supermoon' date simply by looking on the chart for a Full or New Moon and Perigee coming together on the same date?

#### Supermoons? How to spot them!

The moon's elliptical orbit around the earth puts it sometimes at points farthest away (apogee) and closest (perigee) from the earth. These distances change a little bit from one perigee to the next. In a given year one could find one perigee closer than the rest. When a perigee and the full/new moon happen on the same date we have what is popularly known as a "Supermoon." There is more hype than substance attached with the visual aspects to these events. Accounts of previous full moon supermoons have vastly overstated how much larger

and brighter the moon would be. Astronomers have long known these and call them a perigean full/new moon (or perigee full/new moon). More important is to know that every perigee coincident with either a full or new moon has much more noticeable impact in higher and lower tide height/depth values. The closest full moon

nearly coincident with a perigee occurs on January 1-2. A slightly more distant perigee of January 30 is nearly coincident with the full moon of January 31, 2018.

Sure, the calendars are elegant, but they are useful as well... with references to Solstices, Equinoxes, Eclipses, Apogee, Perigee, Moon Phases, etc.