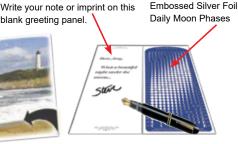

## $MoonBeams^{\mathsf{TM}}$ - Cards with a Silver Foil Gift inside

Moon Calendar + Almanac Cards with Blank Message Panel

These clever note cards with a blank note panel provide the perfect way to share your love of the moon with a friend. Inside each 6-panel card is a chart of the daily phases of the moon-printed in bright metallic foil. Additional fold-out panels in the card contain moonwatching information, dates/times of major phases, names of Full Moons, apogee/perigee dates, eclipse dates, etc. 8.5" x 11" flat, folded to 3.7" x 8.5". Printed on recycled paper.

Included

**Embossed** Silver Foil Moon Phases

Blank Note cards with a Silver Foil-Stamped Moon Calendar Inside

Scenic Covers in Watercolor Style Moon Calendar & Moon Watcher

G - Gull Gathering

R - Resting Waters

D - Dawn Crescent

L - Lighthouse Moon

C - Cabin Vista

M - Matterhorn

"Vistas" Collection Purchase all of any one design or get all four designs in the Vistas Assortment

A - Autumn Stream

P - Pinnacle View

How MoonBeams Work: The blank note panel is just inside, but there is more...

Open cover...

...to reveal the blank note panel and MoonBeams panel. Open the note panel...

#### MoonWatcher 4 6 1

- Guide
- Phases Eclipses
- Names
- Apogee
- Perigee Equinoxes
- Solstices Blue Moons

...to reveal the moon watching information panels.