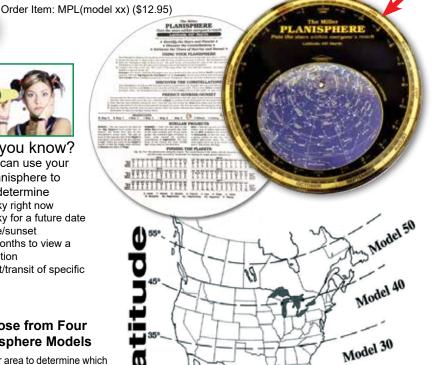

Order Item: TUSE (\$25.95)

Planispheres

The basic tool for all sky watching.

Miller Planispheres are the premiere star finder. Durable plastic disks and accurate cartography with instructions right on the back. Large 10.5" diameter makes it easy to read but it's still easy to pack for a trip. Specify model number (see map) as part of the item code. (Example: MPL40

covers latitudes 35N-45N).

Did you know? You can use your planisphere to determine

- your sky right now
- · your sky for a future date
- sunrise/sunset
- best months to view a constellation
- · rise/set/transit of specific

#### Choose from Four Planisphere Models

Locate vour area to determine which latitude Model (22, 30, 40, 50 degree) is best. If you do not specify, we will select the best model based on your address. Call us if you need help.